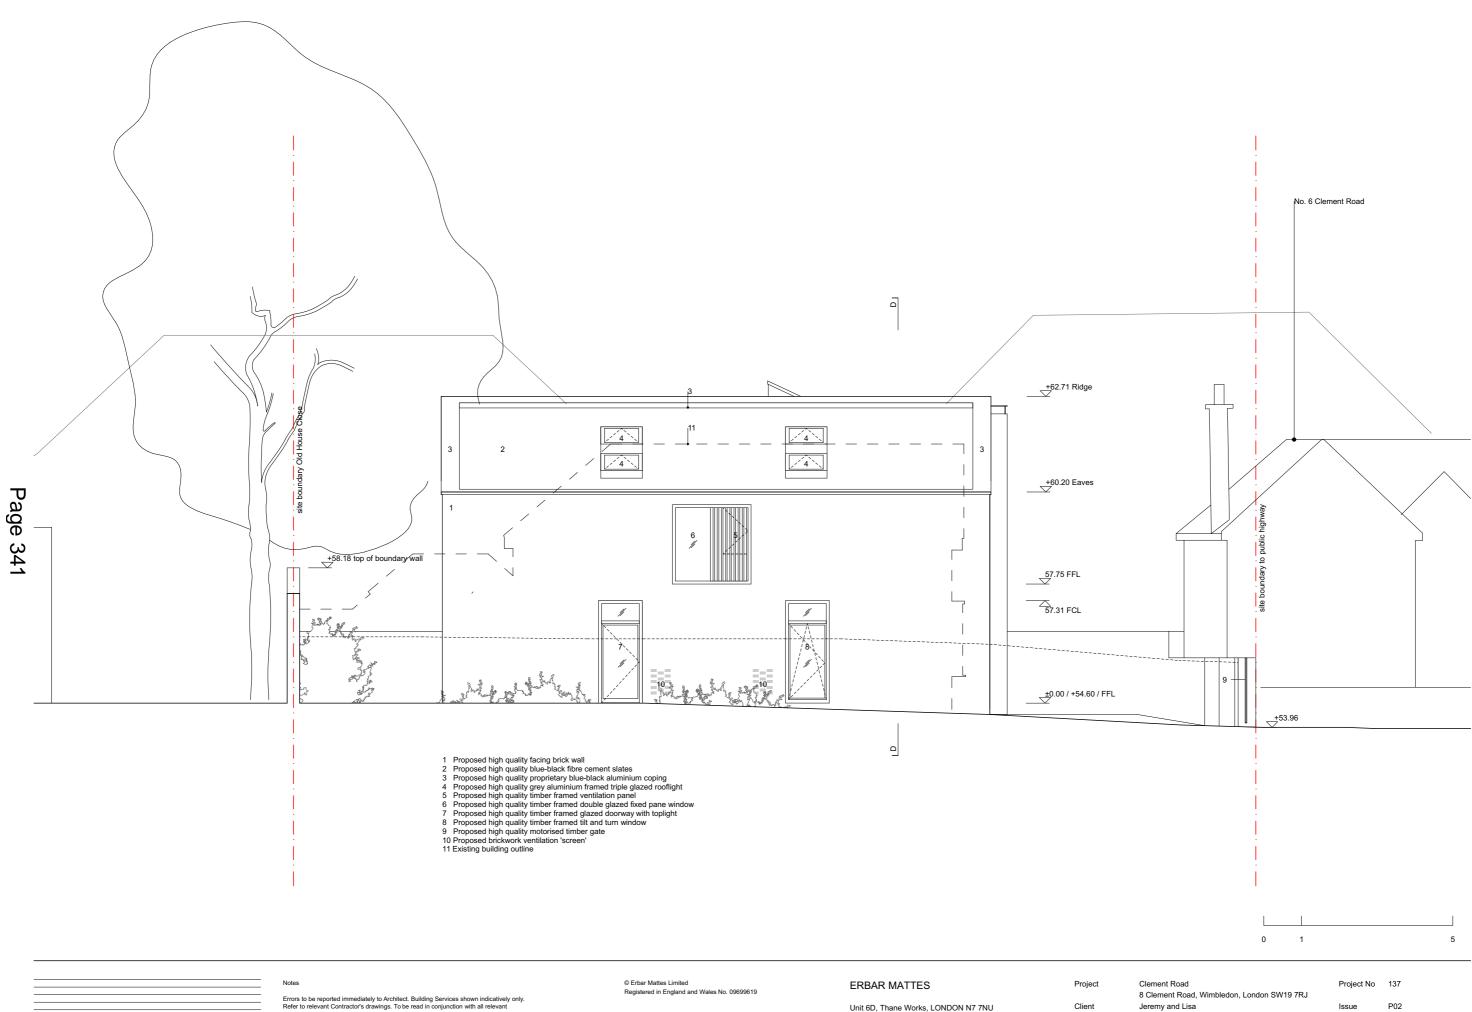

## Client Date 1:100 @ A3 Scale/Format

Drawing Name Proposed Side Elevation (South-West)

Jeremy and Lisa

Drawing No 137\_17\_03

26.03.2021

This page is intentionally left blank